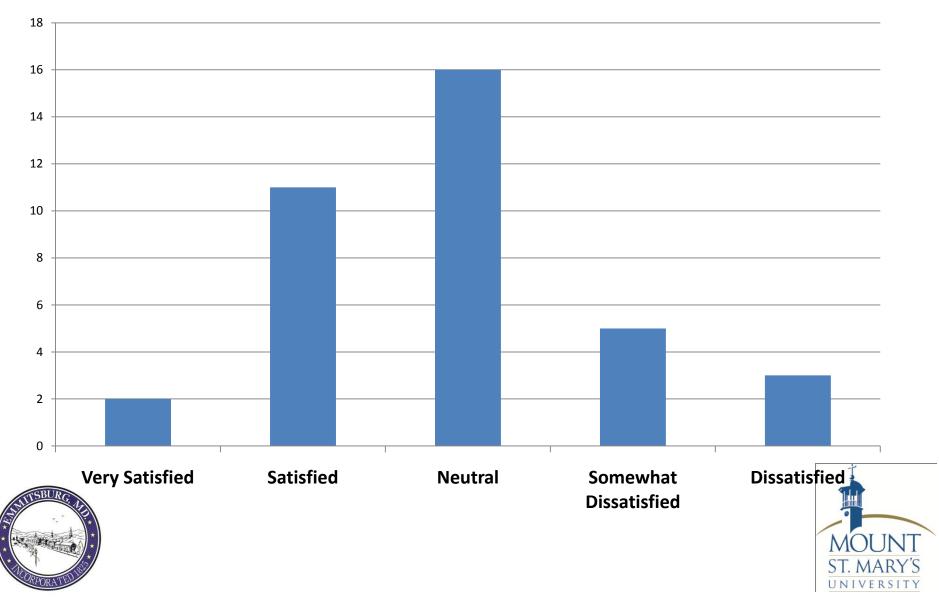

### The Mayor and Town Council enact policy and laws that will enhance the business climate of Emmitsburg

There is good communication between The Mayor / Town Council and business community which fosters a supportive business environment