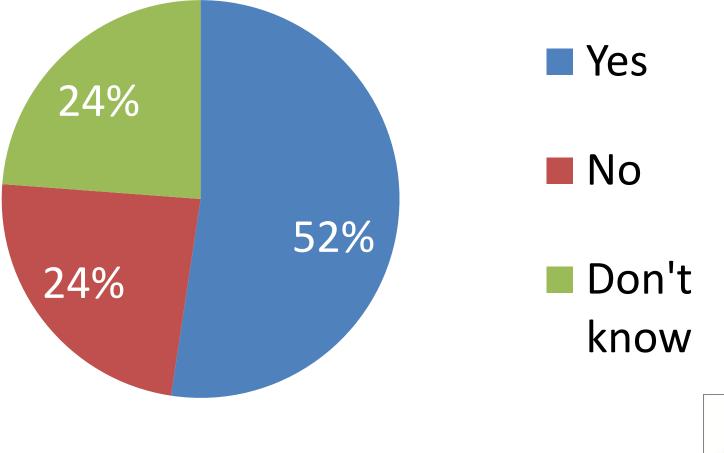

an work towards improving the economic stability of Emmitsburg.





## **Research Process**

- Identified target population
  - Approximately 50 businesses that lie within the boundaries of the Town of Emmitsburg
- Determined data collection method
  - Self-administered, mailed Survey sent to businesses
  - 74 surveys mailed, 34% response rate
- Designed data collection form
  - Questionnaire



 Use of open-ended, categorical, and metric questions







### SAMPLE POPULATION DEMOGRAPHICS

## Demographics



## **Professional Membership**



EmmitsburgFrederick CountyFrederick CountyBusiness andChamber ofOffice ofProfessionalCommerceEconomicAssociation EBPADevelopment





Other

### In the past 12 months have your sales:







# Do you plan to expand or improve in the next 12 months?







## If not expanding, why....



- Business is good; no reason to expand
- Area doesn't have right demographics
- No room to expand
- Not doing enough business at this location
- Permitting process is an obstacle
- Taxes are too high







### TOWN OF EMMITSBURG SATISFACTION

### How would you rate your satisfaction with Emmitsburg as a place to do business?



How would you rate your satisfaction with Emmitsburg as a place to do business?

- "Customers are loyal."
- "Local government...does not treat businesses as an ATM."
- "Town is not willing to assist and negotiate...very difficult to work with."
- "Regulations are too strict"





#### What do you see as the barriers to growth?

- "Fees and Taxes"
- "More choices in restaurants and retail."
- "Not enough public parking."
- "Com