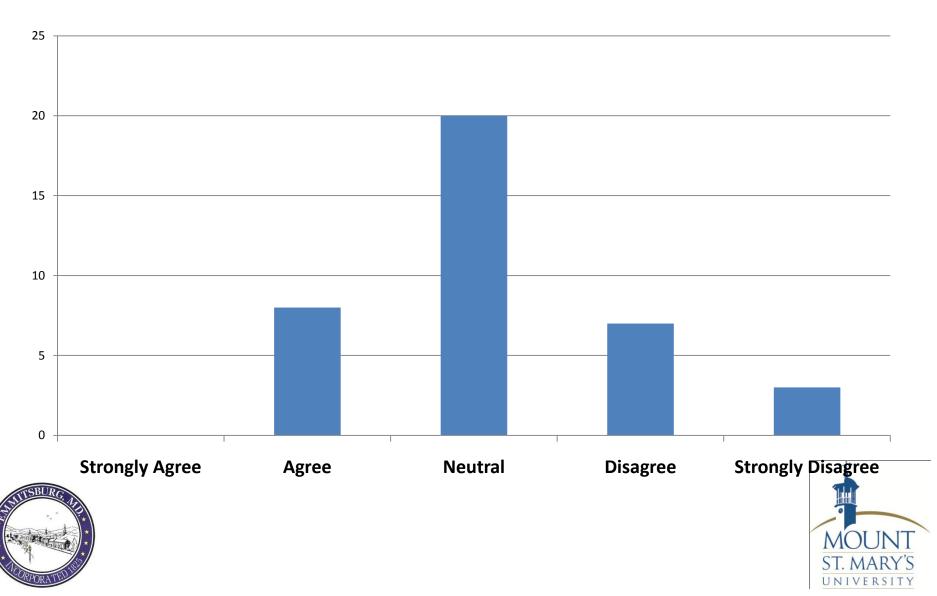

### The Mayor and Town Council enact policy and laws that will enhance the business climate of Emmitsburg

There is good communication between The Mayor / Town Council and business community which fosters a supportive business environment