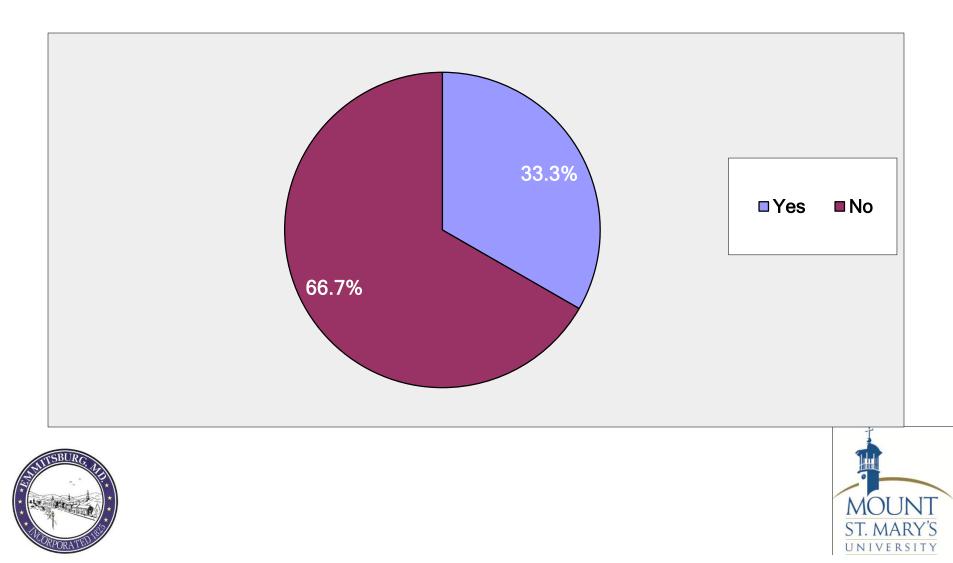

### How would you rate your satisfaction with Emmitsburg as a place to do business?

How would you rate your satisfaction with Emmitsburg as a place to do business?

- "Customers are loyal."
- "Local government...does not treat businesses as an ATM."
- "Town is not willing to assist and negotiate...very difficult to work with."
- "Regulations are too strict"