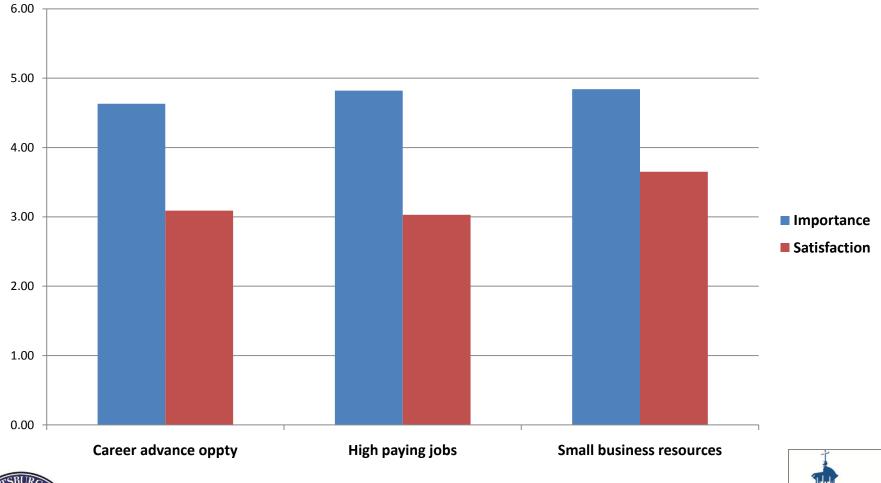

d the needs of the Emmitsburg community





#### The Mayor and Town Council enact policy and laws that will enhance the Emmitsburg community



UNIVERSITY

There is good communication between The Mayor / Town Council and resident community which fosters a supportive Town environment



## Overall, I am satisfied with the Mayor and Town Council







#### TOWN HALL ADMINISTRATIVE STAFF

#### **Overall effectiveness/efficiency**



#### **Courtesy & Professionalism**



#### **Communication with Residents**



#### **Responsiveness to Residents**







#### **POLICE PROTECTION / SECURITY**

## Has your residence experienced criminal activity?



#### **Overall Satisfaction with Police**



#### Someone breaking into your home









#### Infrastructure



#### Job & Business Resources







#### Livability



#### **General Economy**











#### **QUESTIONS?**