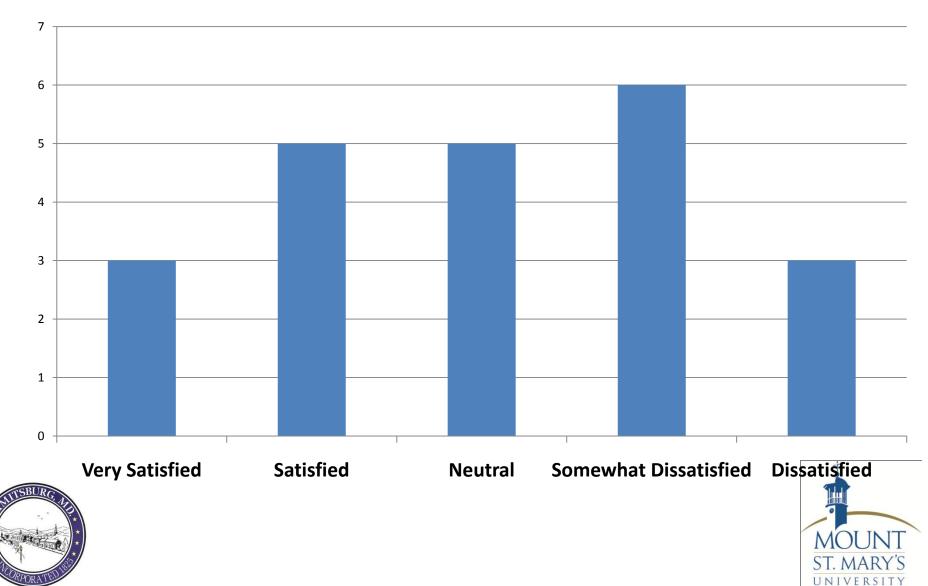

and Town Council enact policy and laws that will enhance the business climate of Emmitsburg



There is good communication between The Mayor / Town Council and business community which fosters a supportive business environment



UNIVERSITY

## Overall, I am satisfied with the Mayor and Town Council



## The Mayor & Town Council Could Improve the Business Environment by

- "Reducing fees and taxes."
- "Ease burden with process of building permits"
- "Better communication between the town and businesses."
- "Provide incentives to open new businesses."
- "Improve landscape and parking."









### TOWN HALL ADMINISTRATIVE STAFF

## **Overall effectiveness/efficiency**







## Courtesy & Professionalism



## Communication with Business Community







### Responsiveness to businesses



## Staff handling of the permit/licensing process









## Communication with Business Community







### **Downtown Parking**





# Town Permit / Fee & Inspection Process





## Town Regulations / Ordinances











## **POLICE PROTECTION / SECURITY**

# Has your business experienced criminal activity?







#### **Overall Satisfaction with Police**



#### Someone breaking into your business



#### **EMMITSBURG BUSINESS SKILL TRAITS**





# What are the top 5 skills necessary for your organization's long term sustainability?



# Presently, what is your satisfaction with the top five skill traits in Emmitsburg?







#### **QUESTIONS?**

#### Emmitsburg Residential Survey





#### Agenda

- •Purpose and Research process
- Demographics
- •General Satisfaction of Life in E