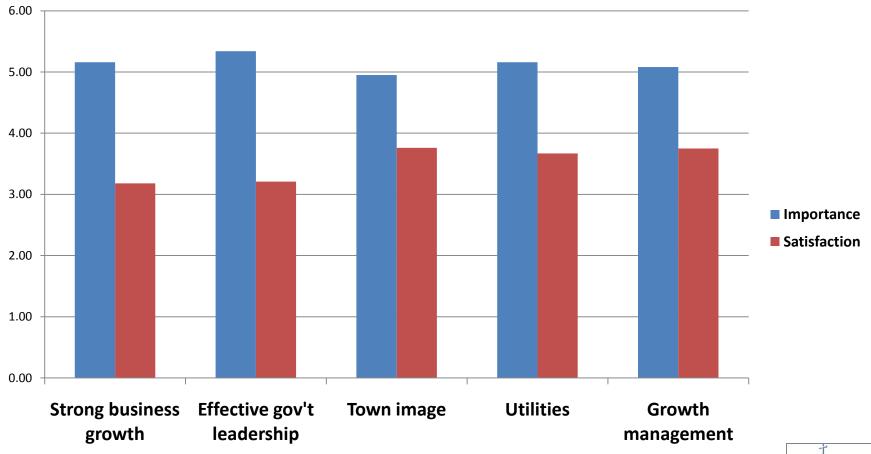

#### What type of overall image does Emmitsburg have?

#### What are Emmitsburg's Top Challenges

- Employment opportunity, Number of Employers, Quality of jobs
- Retail (lack of)
- Tax Structure
- Government leadership
- Cultural opportunities
- Restaurants (lack of)