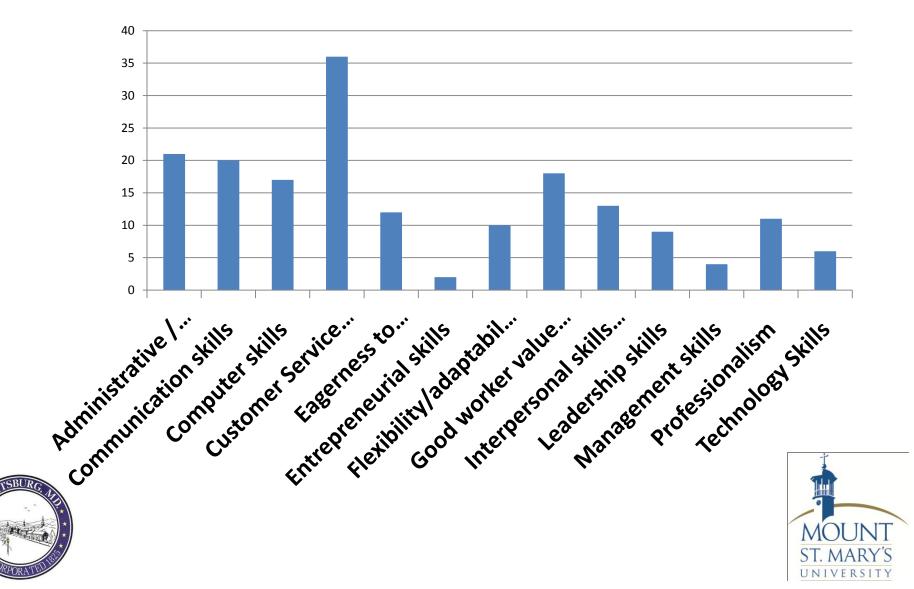

# What are the top 5 skills necessary for your organization's long term sustainability?

# Presently, what is your satisfaction with the top five skill traits in Emmitsburg?