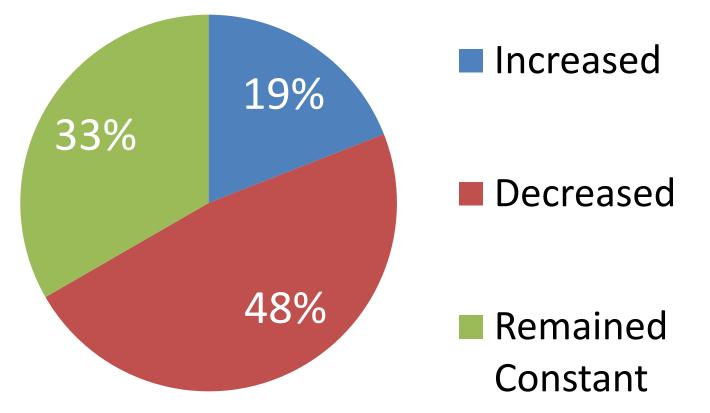

ing this data in a professional environment, the Town's leaders can work towards improving the economic stability of Emmitsburg.





## **Research Process**

- Identified target population
  - Approximately 50 businesses that lie within the boundaries of the Town of Emmitsburg
- Determined data collection method
  - Self-administered, mailed Survey sent to businesses
  - 74 surveys mailed, 34% response rate
- Designed data collection form
  - Questionnaire



 Use of open-ended, categorical, and metric questions







### SAMPLE POPULATION DEMOGRAPHICS

## Demographics



## **Professional Membership**



EmmitsburgFrederick CountyFrederick CountyBusiness andChamber ofOffice ofProfessionalCommerceEconomicAssociation EBPADevelopment





Other

### In the past 12 months have your sales:







# Do you plan to expand or improve in the next 12 months?







## If not expanding, why....



- Business is good; no reason to expand
- Area doesn't have right demographics
- No room to expand
- Not doing enough business at this location
- Permitting process is an obstacle
- Taxes are too high







### TOWN OF EMMITSBURG SATISFACTION

### How would you rate your satisfaction with Emmitsburg as a place to do business?



How would you rate your satisfaction with Emmitsburg as a place to do business?

- "Customers are loyal."
- "Local government...does not treat businesses as an ATM."
- "Town is not willing to assist and negotiate...very difficult to work with."
- "Regulations are too strict"





#### What do you see as the barriers to growth?

- "Fees and Taxes"
- "More choices