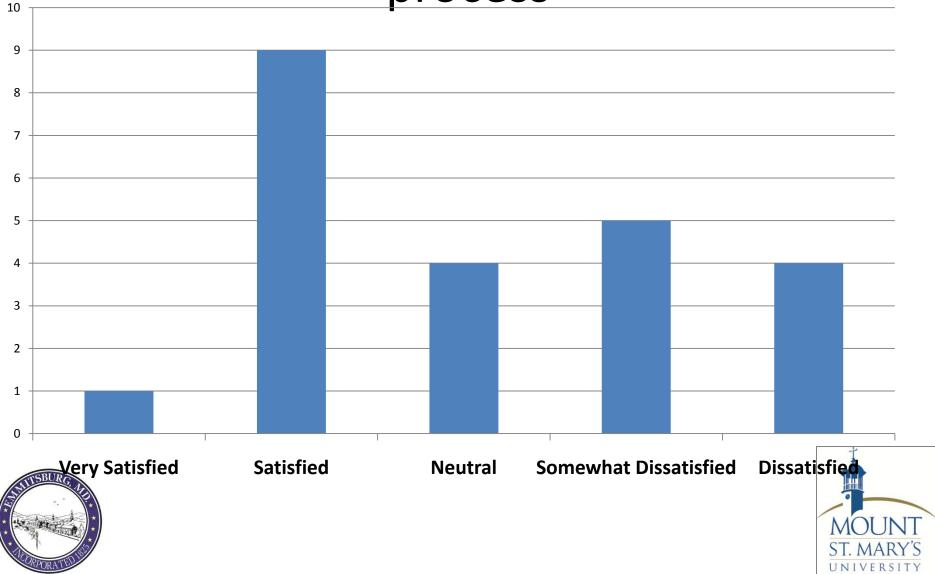

nce the business climate of Emmitsburg



There is good communication between The Mayor / Town Council and business community which fosters a supportive business environment



UNIVERSITY

## Overall, I am satisfied with the Mayor and Town Council



## The Mayor & Town Council Could Improve the Business Environment by

- "Reducing fees and taxes."
- "Ease burden with process of building permits"
- "Better communication between the town and businesses."
- "Provide incentives to open new businesses."
- "Improve landscape and parking."









### TOWN HALL ADMINISTRATIVE STAFF

## **Overall effectiveness/efficiency**







## Courtesy & Professionalism



## Communication with Business Community







### Responsiveness to businesses



## Staff handling of the permit/licensing process









## Communication with Business Community







### **Downtown Parking**





# Town Permit / Fee & Inspection Process





## Town Regulations / Ordinances











## **POLICE PROTECTION / SECURITY**

# Has your business experienced criminal activity?







#### **Overall Satisfaction with Police**



#### Someone breaking into your business



#### **EMMITSBURG BUSINESS SKILL TRAITS**





# What are the top 5 skills necessary for your organization's long term sustainability?



# Presently, what is your satisfaction with the top five skill traits in Emmitsburg?







#### **QUESTIONS?**

#### Emmitsburg Residential Survey





#### Agenda

- •Purpose and Research process
- Demographics
- •General Satisfaction of Life in Emmitsburg
- •Satisfaction with Mayor and Town Council