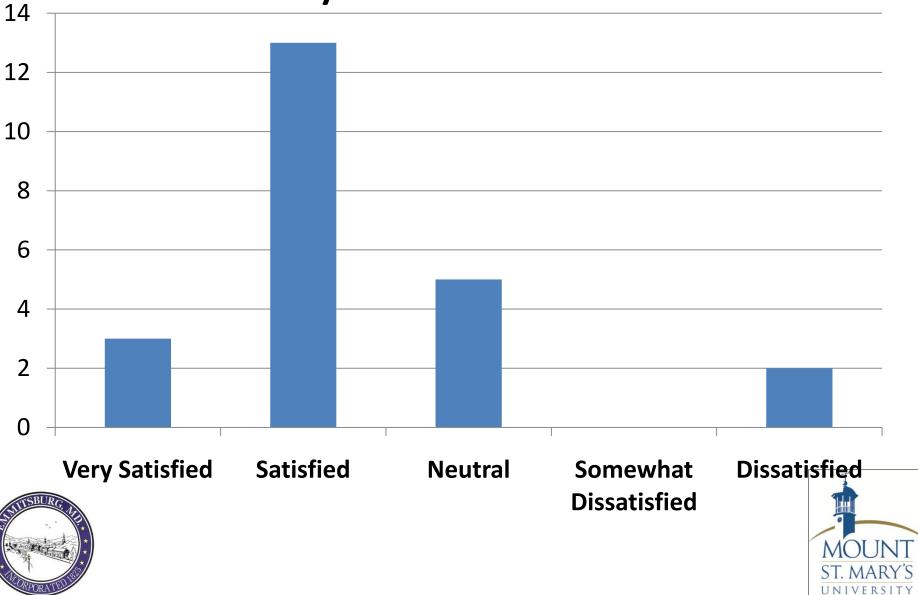

### How would you rate your satisfaction with Emmitsburg as a place to do business?

How would you rate your satisfaction with Emmitsburg as a place to do business?

- "Customers are loyal."
- "Local government...does not treat businesses as an ATM."
- "Town is not willing to assist and negotiate...very difficult to work with."
- "Regulations are too strict"