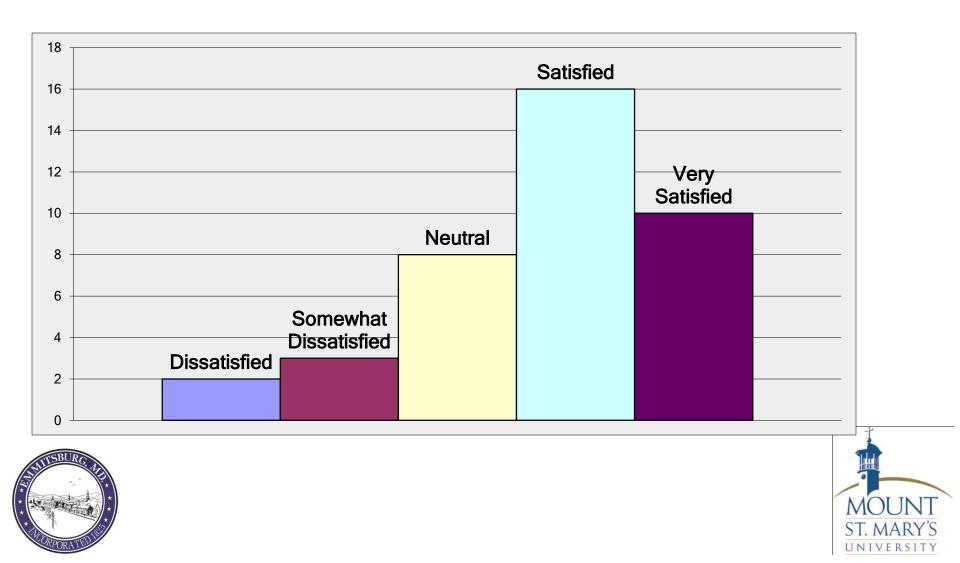

### How would you rate your satisfaction with Emmitsburg as a place to do business?

How would you rate your satisfaction with Emmitsburg as a place to do business?

- "Customers are loyal."
- "Local government...does not treat businesses as an ATM."
- "Town is not willing to assist and negotiate...very difficult to work with."
- "Regulations are too strict"