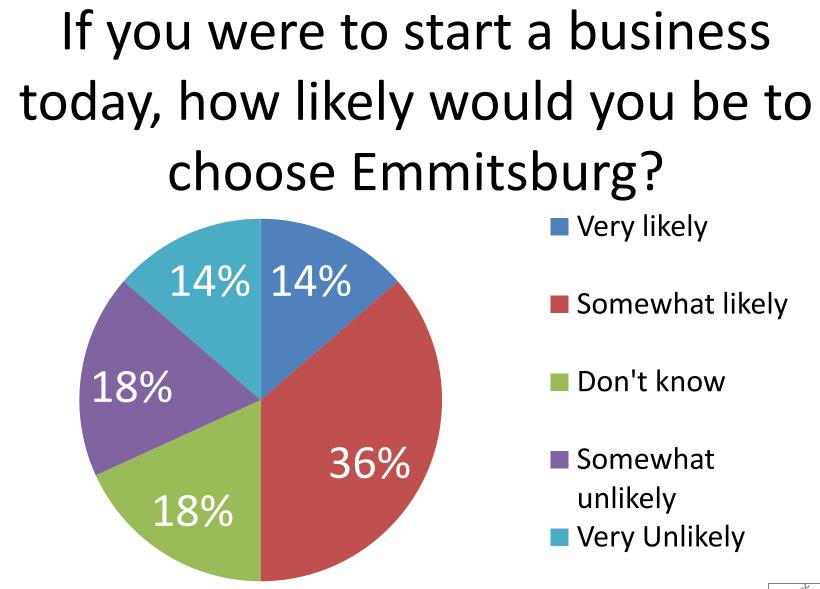

u rate your satisfaction with Emmitsburg as a place to do business?



How would you rate your satisfaction with Emmitsburg as a place to do business?

- "Customers are loyal."
- "Local government...does not treat businesses as an ATM."
- "Town is not willing to assist and negotiate...very difficult to work with."
- "Regulations are too strict"





#### What do you see as the barriers to growth?

- "Fees and Taxes"
- "More choices in restaurants and retail."
- "Not enough public parking."
- "Competitive environment outside of Emmitsburg"
- "Lack of local support."





#### What do you see as opportunities for growth?

- Availability of land
- Major Highway
- "Close proximity to FEMA, Ft. Detrick, Ft. Richie"
- "Student body base can support lots of services and small businesses..."











### **MAYOR & TOWN COUNCIL**





## The Mayor and Town Council understand the needs of the Emmitsburg business community



UNIVERSITY



### The Mayor and Town Council enact policy and laws that will enhance the business climate of Emmitsburg



There is good communication between The Mayor / Town Council and business community which fosters a supportive business environment



UNIVERSITY

## Overall, I am satisfied with the Mayor and Town Council



## The Mayor & Town Council Could Improve the Business Environment by

- "Reducing fees and taxes."
- "Ease burden with process of building permits"
- "Better communication between the town and businesses."
- "Provide incentives to open new businesses."
- "Improve landscape and parking."









### TOWN HALL ADMINISTRATIVE STAFF

##