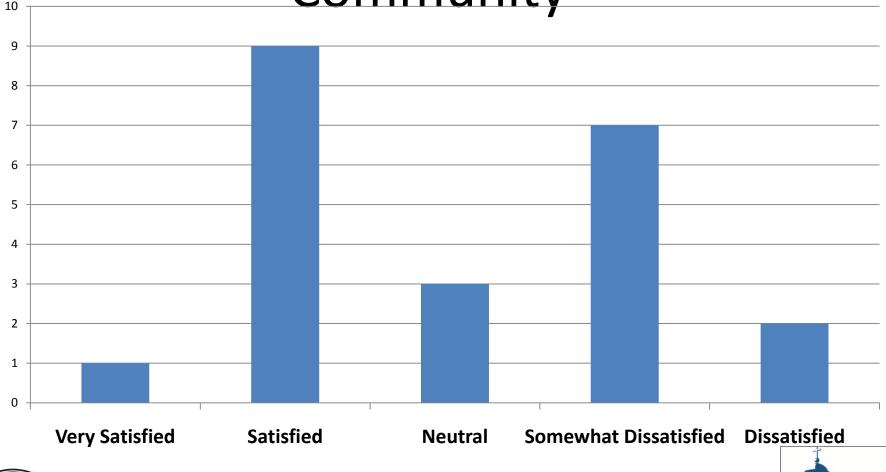

### How would you rate your satisfaction your overall satisfaction with Emmitsburg as a place to live?