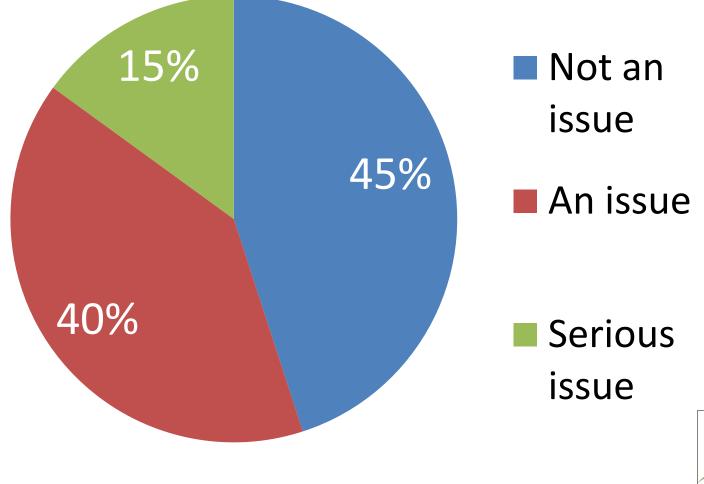

### How would you rate your satisfaction with Emmitsburg as a place to do business?

How would you rate your satisfaction with Emmitsburg as a place to do business?

- "Customers are loyal."
- "Local government...does not treat businesses as an ATM."
- "Town is not willing to assist and negotiate...very difficult to work with."
- "Regulations are too strict"