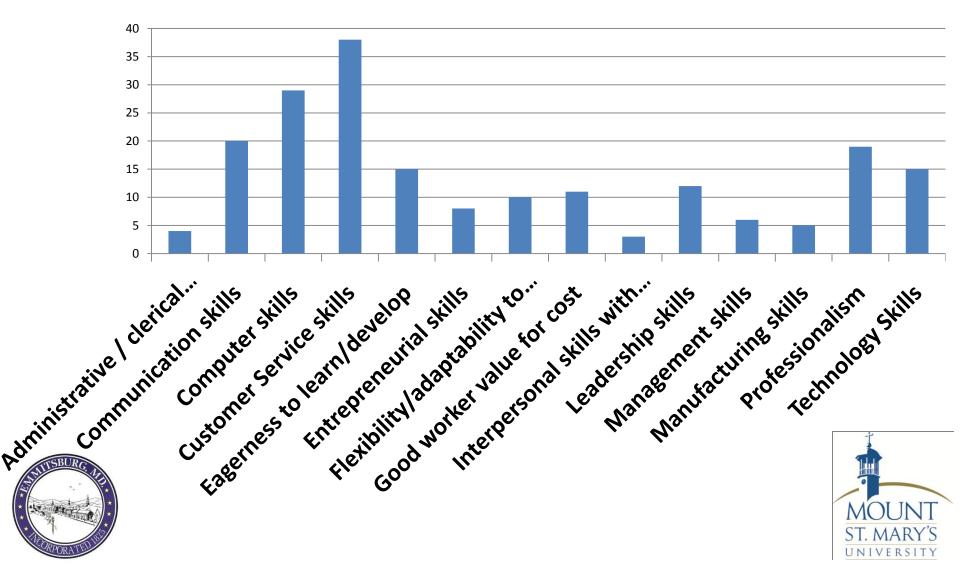

# What are the top 5 skills necessary for your organization's long term sustainability?

# Presently, what is your satisfaction with the top five skill traits in Emmitsburg?