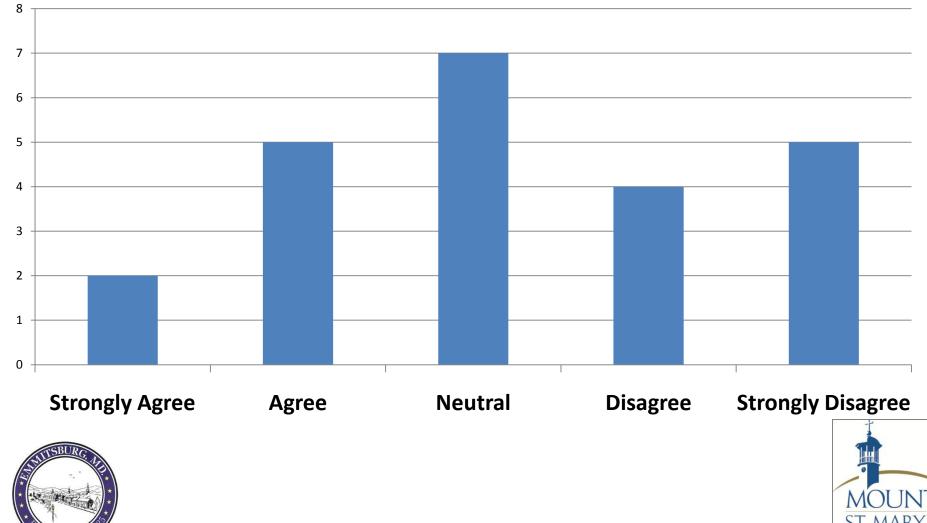

### The Mayor and Town Council enact policy and laws that will enhance the business climate of Emmitsburg

There is good communication between The Mayor / Town Council and business community which fosters a supportive business environment