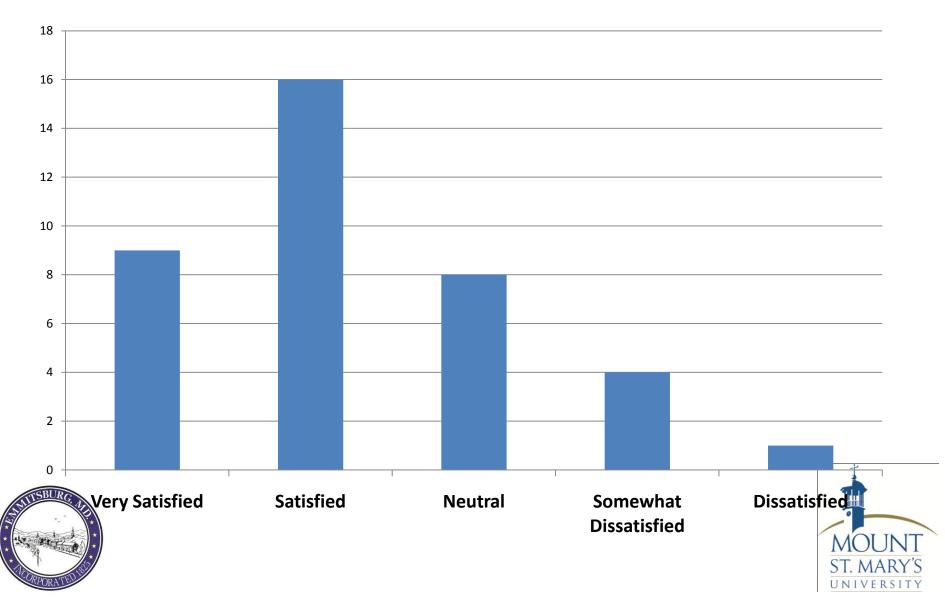

e to citizen's needs"





#### **MAYOR & TOWN COUNCIL**





### The Mayor and Town Council understand the needs of the Emmitsburg community





#### The Mayor and Town Council enact policy and laws that will enhance the Emmitsburg community



UNIVERSITY

There is good communication between The Mayor / Town Council and resident community which fosters a supportive Town environment



## Overall, I am satisfied with the Mayor and Town Council







#### TOWN HALL ADMINISTRATIVE STAFF

#### **Overall effectiveness/efficiency**



#### **Courtesy & Professionalism**



#### **Communication with Residents**



#### **Responsiveness to Residents**







#### **POLICE PROTECTION / SECURITY**

## Has your residence experienced criminal activity?



#### **Overall Satisfaction with Police**



#### Someone breaking into your home









#### Infrastructure



#### Job & Business Resources







#### Livability



#### **General Economy**











#### **QUESTIONS?**