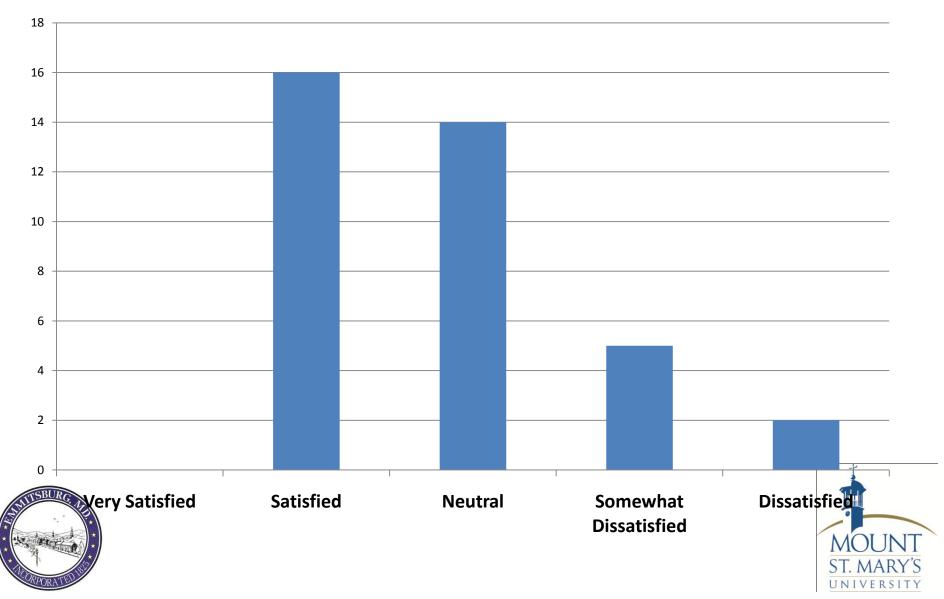

litical administration





#### Sample Responses

• "No jobs, traffic issues, noise, crime, etc"

 [The] "town government is fairly unresponsive to citizen's needs"





#### **MAYOR & TOWN COUNCIL**





### The Mayor and Town Council understand the needs of the Emmitsburg community





#### The Mayor and Town Council enact policy and laws that will enhance the Emmitsburg community



UNIVERSITY

There is good communication between The Mayor / Town Council and resident community which fosters a supportive Town environment



## Overall, I am satisfied with the Mayor and Town Council







#### TOWN HALL ADMINISTRATIVE STAFF

#### **Overall effectiveness/efficiency**



#### **Courtesy & Professionalism**



#### **Communication with Residents**



#### **Responsiveness to Residents**







#### **POLICE PROTECTION / SECURITY**

## Has your residence experienced criminal activity?



#### **Overall Satisfaction with Police**



#### Someone breaking into your home









#### Infrastructure



#### Job & Business Resources







#### Livability



#### **General Economy**











#### **QUESTIONS?**