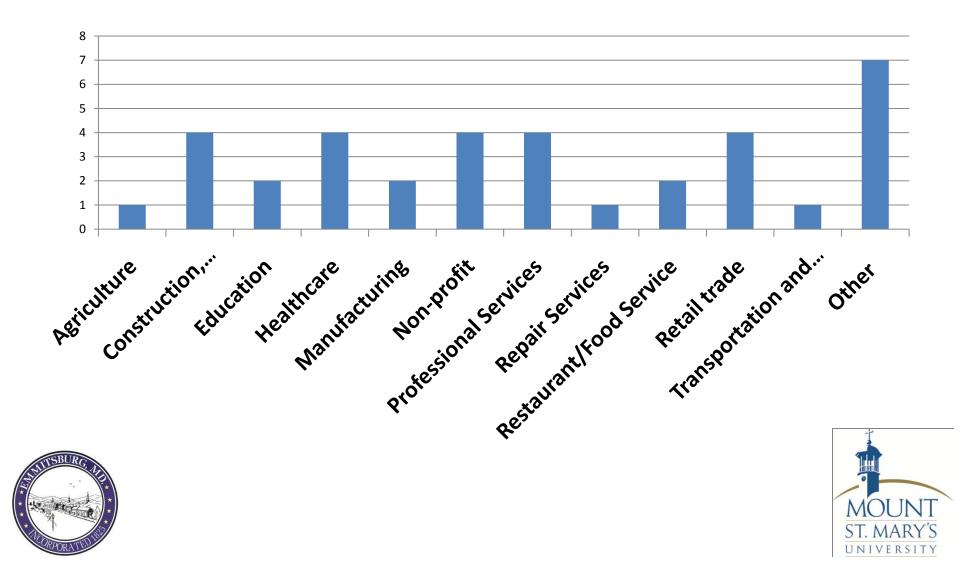

ecurity
- •Employee skill traits
- •Conclusion and Q & A





## Purpose

- To design research material that would be able to capture the overall perceptions of the Emmitsburg business owners.
- By collecting and summarizing this data in a professional environment, the Town's leaders can work towards improving the economic stability of Emmitsburg.





## **Research Process**

- Identified target population
  - Approximately 50 businesses that lie within the boundaries of the Town of Emmitsburg
- Determined data collection method
  - Self-administered, mailed Survey sent to businesses
  - 74 surveys mailed, 34% response rate
- Designed data collection form
  - Questionnaire



 Use of open-ended, categorical, and metric questions







### SAMPLE POPULATION DEMOGRAPHICS

## Demographics



## **Professional Membership**



EmmitsburgFrederick CountyFrederick CountyBusiness andChamber ofOffice ofProfessionalCommerceEconomicAssociation EBPADevelopment





Other

### In the past 12 months have your sales:







# Do you plan to expand or improve in the next 12 months?







## If not expanding, why....



- Business is good; no reason to expand
- Area doesn't have right demographics
- No room to expand
- Not doing enough business at this location
- Permitting process is an obstacle
- Taxes are too high







### TOWN OF EMMITSBURG SATISFACTION

### How would you rate your satisfaction with Emmitsburg as a place to do business?



How would you rate your satisfaction with Emmitsburg as a place to do business?

- "Customers are loyal."
- "Local government...does not treat b