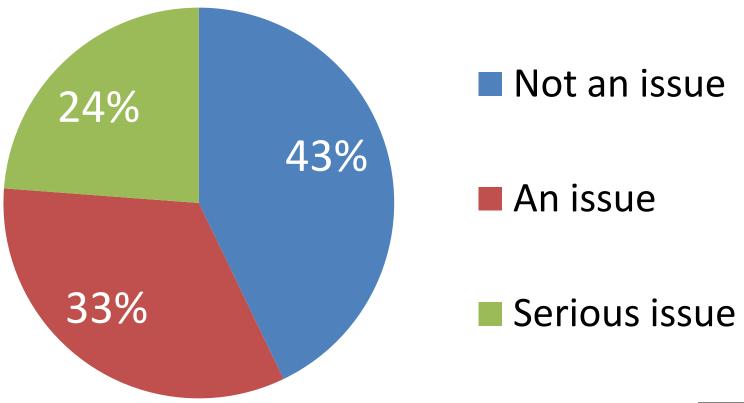

### How would you rate your satisfaction with Emmitsburg as a place to do business?

How would you rate your satisfaction with Emmitsburg as a place to do business?

- "Customers are loyal."
- "Local government...does not treat businesses as an ATM."
- "Town is not willing to assist and negotiate...very difficult to work with."
- "Regulations are too strict"