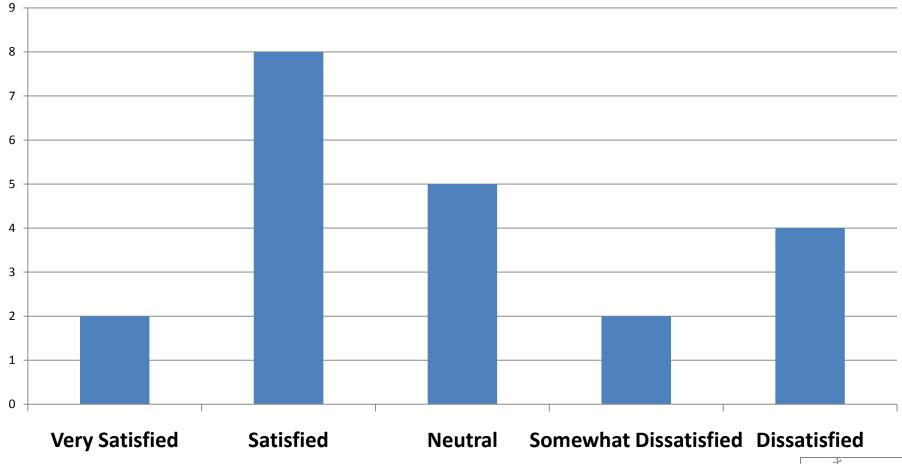

### How would you rate your satisfaction with Emmitsburg as a place to do business?

How would you rate your satisfaction with Emmitsburg as a place to do business?

- "Customers are loyal."
- "Local government...does not treat businesses as an ATM."
- "Town is not willing to assist and negotiate...very difficult to work with."
- "Regulations are too strict"