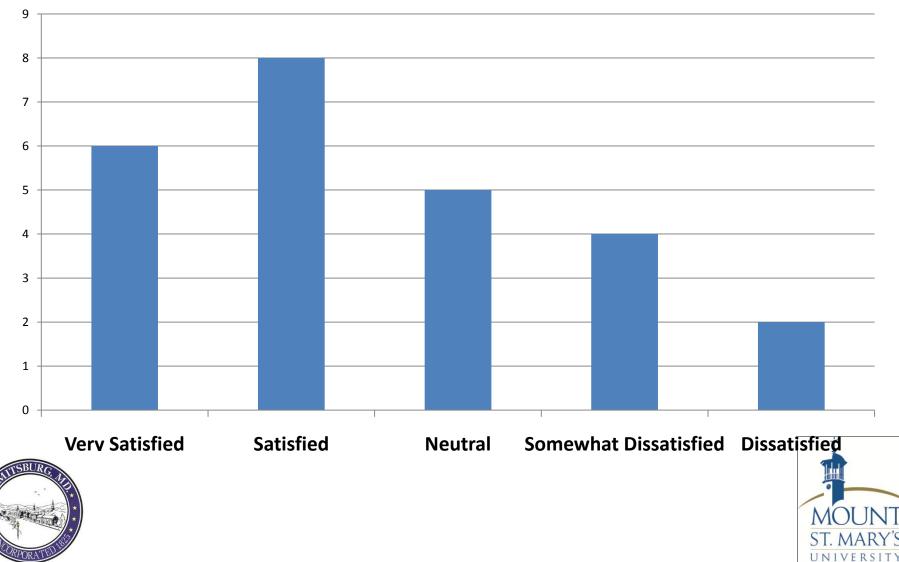

### How would you rate your satisfaction with Emmitsburg as a place to do business?

How would you rate your satisfaction with Emmitsburg as a place to do business?

- "Customers are loyal."
- "Local government...does not treat businesses as an ATM."
- "Town is not willing to assist and negotiate...very difficult to work with."
- "Regulations are too strict"