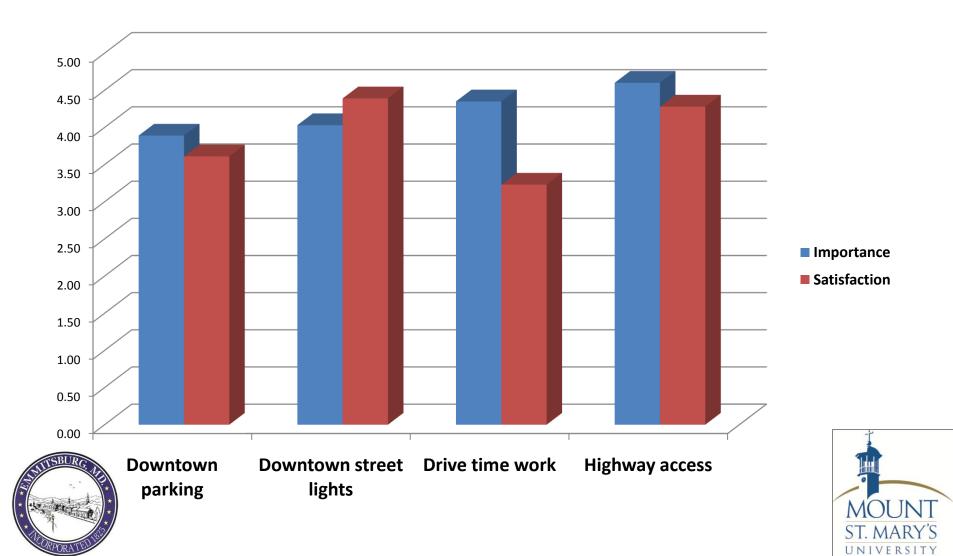

Mayor and Town Council understand the needs of the Emmitsburg community





#### The Mayor and Town Council enact policy and laws that will enhance the Emmitsburg community



UNIVERSITY

There is good communication between The Mayor / Town Council and resident community which fosters a supportive Town environment



## Overall, I am satisfied with the Mayor and Town Council







#### TOWN HALL ADMINISTRATIVE STAFF

#### **Overall effectiveness/efficiency**



#### **Courtesy & Professionalism**



#### **Communication with Residents**



#### **Responsiveness to Residents**







#### **POLICE PROTECTION / SECURITY**

## Has your residence experienced criminal activity?



#### **Overall Satisfaction with Police**



#### Someone breaking into your home









#### Infrastructure



#### Job & Business Resources







#### Livability



#### **General Economy**











#### **QUESTIONS?**