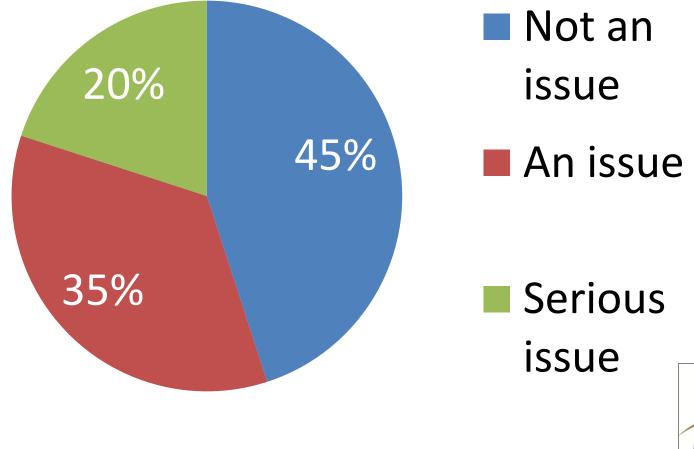

### How would you rate your satisfaction your overall satisfaction with Emmitsburg as a place to live?