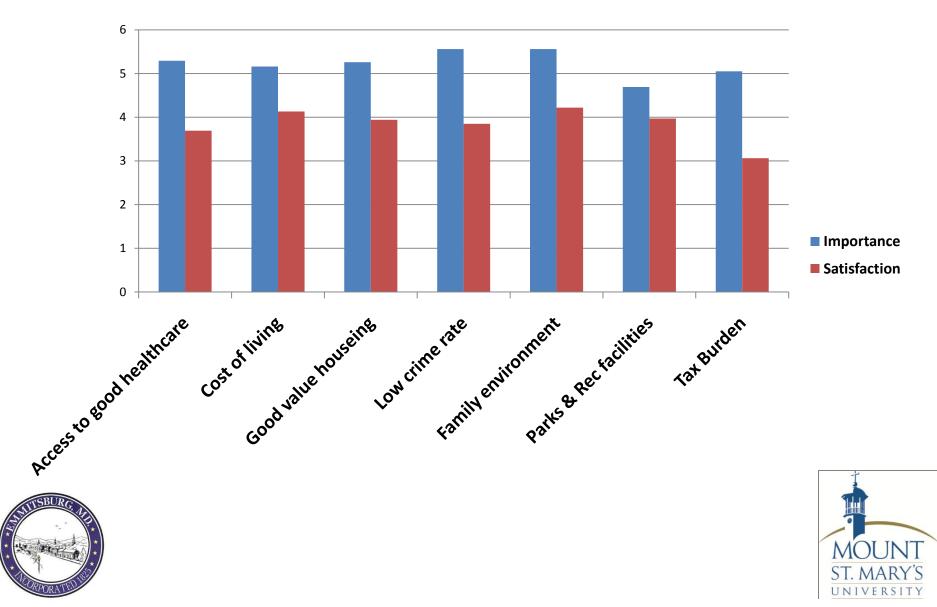

tsburg community





#### The Mayor and Town Council enact policy and laws that will enhance the Emmitsburg community



UNIVERSITY

There is good communication between The Mayor / Town Council and resident community which fosters a supportive Town environment



## Overall, I am satisfied with the Mayor and Town Council







#### TOWN HALL ADMINISTRATIVE STAFF

#### **Overall effectiveness/efficiency**



#### **Courtesy & Professionalism**



#### **Communication with Residents**



#### **Responsiveness to Residents**







#### **POLICE PROTECTION / SECURITY**

## Has your residence experienced criminal activity?



#### **Overall Satisfaction with Police**



#### Someone breaking into your home









#### Infrastructure



#### Job & Business Resources







#### Livability



#### **General Economy**











#### **QUESTIONS?**