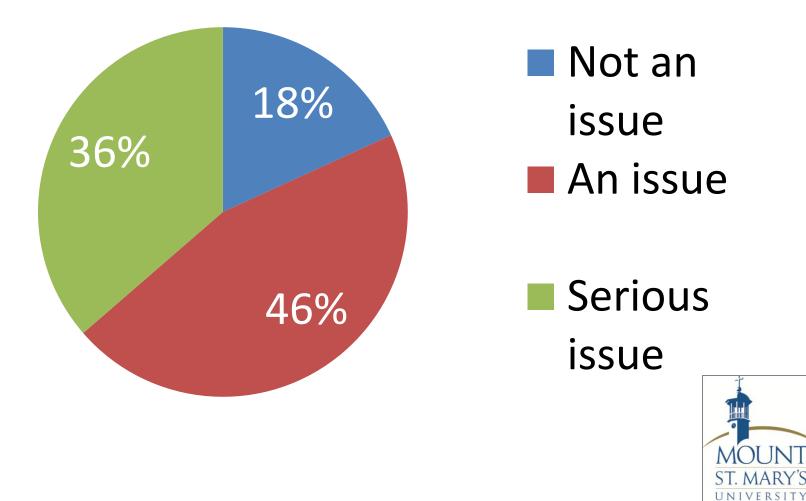

### How would you rate your satisfaction your overall satisfaction with Emmitsburg as a place to live?